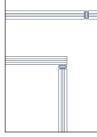

### Polar Vision - double glazed partitioning system

- 01 Head / abutment channel
- 02 Abutment seal
- 03 PVCu glazing channel
- 04 Straight jointing cleat
- 05 90° jointing cleat
- 06 Aluminium door frame
- 07 Door frame seal

safety glass

08 10/12mm toughened

- 09 10/12mm toughened
- safety glass door 10 Base channel
- 11 Base channel leg
- 12 Glazing bead

- 13 Glass packer
- 14 Door frame glazing channel 15 Self adhesive translucent