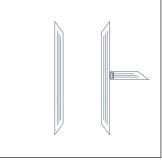

glazing joint

90° glazed junction

Glazed fair end

Glazed to aluminium door frame with flush door stop and glass door

Glazed to halo aluminium door frame with glass door

Glazed to aluminium door frame with central door stop and glass door