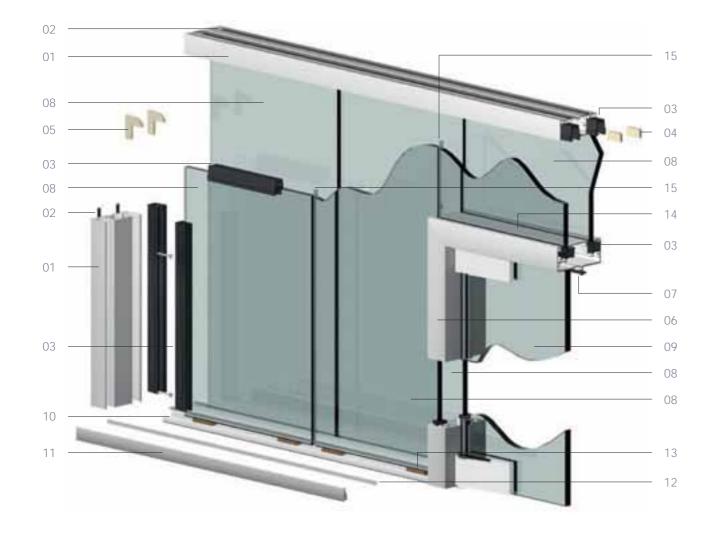

### POLAR Vision **Isometric and Junction Details**

### Polar Vision - double glazed partitioning system

- 01 Head / abutment channel
- 02 Abutment seal
- 03 PVCu glazing channel
- 04 Straight jointing cleat
- 05 90° jointing cleat
- 06 Aluminium door frame
- 07 Door frame seal

safety glass

08 10/12mm toughened

- 09 10/12mm toughened
- safety glass door 10 Base channel
- 11 Base channel leg
- 12 Glazing bead

- 13 Glass packer
- 14 Door frame glazing channel 15 Self adhesive translucent