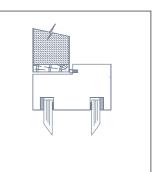

glazing joint

90° glazed junction

Glazed fair end

Glazed to aluminium door frame with flush door stop and glass door

Glazed to halo aluminium door frame with glass door

Glazed to aluminium door frame with central door stop and glass door