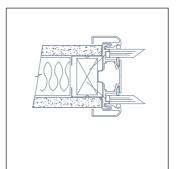

### Polar Vision - double glazed partitioning system

- 01 Head / abutment channel
- 02 Abutment seal
- 03 PVCu glazing channel
- 04 Straight jointing cleat
- 05 90° jointing cleat
- 06 Aluminium door frame
- 07 Door frame seal

safety glass

08 10/12mm toughened

- 09 10/12mm toughened
- safety glass door 10 Base channel
- 11 Base channel leg
- 12 Glazing bead

- 13 Glass packer
- 14 Door frame glazing channel 15 Self adhesive translucent