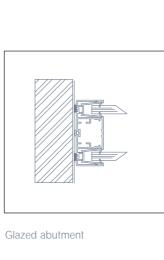

glazing joint

90° glazed junction

Glazed fair end

Glazed to aluminium door frame with flush door stop and glass door

Glazed to halo aluminium door frame with glass door

Glazed to aluminium door frame with central door stop and glass door

Glazing to 75mm plasterboard partition system

3 way double glazed junction

3 way double glazed to single glazed junction

Glazed to glazed junction

135° glazed junction