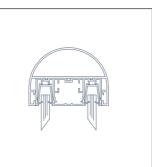

### POLAR Vision **Isometric and Junction Details**

Glazing to 75mm plasterboard partition system

3 way double glazed junction

3 way double glazed to single glazed junction

Glazed to glazed junction

135° glazed junction