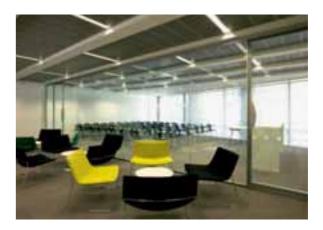

## POLAR Vision

Full height Polar Vision with full height Halo double doorframe incorporating glass doors with patch hinges

Faceted and straight Polar Vision with full height timber doorframe incorporating standard height veneered door and rebated overpanel