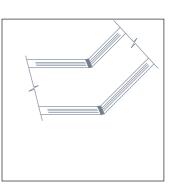

### POLAR Vision **Isometric and Junction Details**

### Polar Vision - double glazed partitioning system

- 01 Head / abutment channel
- 02 Abutment seal
- 03 PVCu glazing channel
- 04 Straight jointing cleat
- 05 90° jointing cleat
- 06 Aluminium door frame
- 07 Door frame seal

safety glass

08 10/12mm toughened

- 09 10/12mm toughened
- safety glass door 10 Base channel
- 11 Base channel leg
- 12 Glazing bead

- 13 Glass packer
- 14 Door frame glazing channel 15 Self adhesive translucent

Glazing to 75mm plasterboard partition system

3 way double glazed junction

3 way double glazed to single glazed junction

Glazed to glazed junction

135° glazed junction